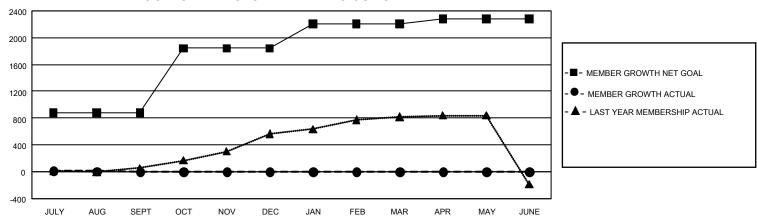

## GMT Constitutional Area 5 - C, Group A

REPORT DOES NOT INCLUDE CLUBS IN UNDISTRICTED AREAS.

| Clubs                 |               |           |               | Members               |                          |                         |                                              |
|-----------------------|---------------|-----------|---------------|-----------------------|--------------------------|-------------------------|----------------------------------------------|
| RESULTS FOR 2022-2023 |               |           |               | RESULTS FOR 2022-2023 |                          |                         |                                              |
| QUARTER               | NEW CLUB GOAL | NEW CLUBS | DROPPED CLUBS | QUARTER M             | EMBER GROWTH NET<br>GOAL | MEMBER GROWTH<br>ACTUAL | DROPPED MEMBERS ACTUAL (including transfers) |
| JULY/AUG/SEPT         | 6             | 0         | 0             | JULY/AUG/SEP          | T 881                    | 51                      | 20                                           |
| OCT/NOV/DEC           | 3             | 0         | 0             | OCT/NOV/DEC           | 961                      | 0                       | 0                                            |
| JAN/FEB/MAR           | 9             | 0         | 0             | JAN/FEB/MAR           | 364                      | 0                       | 0                                            |
| APR/MAY/JUNE          | 15            | 0         | 0             | APR/MAY/JUNE          | 75                       | 0                       | 0                                            |

## GOALS AND ACTUAL MEMBERS CUMULATIVE

| DROPPED CLUBS: 0 |    | 8 CLUBS OF 293 ADDED 1 OR<br>MORE NEW MEMBERS | GENDER DISTRIBUTION                 |                |  |
|------------------|----|-----------------------------------------------|-------------------------------------|----------------|--|
|                  |    |                                               | MALE                                | 3,704 (61.74%) |  |
|                  |    |                                               | FEMALE                              | 2,295 (38.26%) |  |
| DROPPED MEMBERS  |    |                                               | NON BINARY                          | 0 (0.00%)      |  |
| DECEASED         | 0  |                                               | PREFER NOT TO ANSWER                | 0 (0.00%)      |  |
| CLUB CANCELLED   | 0  |                                               | TOTAL FAMILY UNIT MEMBERS 396       |                |  |
| OTHER            | 20 | CLICK HERE FOR                                |                                     |                |  |
| TOTAL            | 20 | CUMULATIVE MEMBERSHIP DATA                    | FAMILY MEMBERS PAYING HALF DUES 20° |                |  |