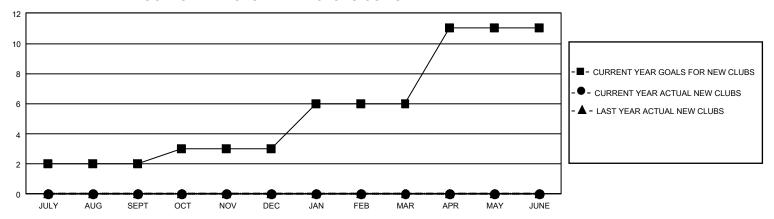

## GMT Constitutional Area 5 - C, Group A

REPORT DOES NOT INCLUDE CLUBS IN UNDISTRICTED AREAS.

| Clubs                 |               |           |               | Members               |                          |                         |                                              |
|-----------------------|---------------|-----------|---------------|-----------------------|--------------------------|-------------------------|----------------------------------------------|
| RESULTS FOR 2022-2023 |               |           |               | RESULTS FOR 2022-2023 |                          |                         |                                              |
| QUARTER               | NEW CLUB GOAL | NEW CLUBS | DROPPED CLUBS | QUARTER M             | EMBER GROWTH NET<br>GOAL | MEMBER GROWTH<br>ACTUAL | DROPPED MEMBERS ACTUAL (including transfers) |
| JULY/AUG/SEPT         | 6             | 0         | 0             | JULY/AUG/SEP          | T 881                    | 51                      | 20                                           |
| OCT/NOV/DEC           | 3             | 0         | 0             | OCT/NOV/DEC           | 961                      | 0                       | 0                                            |
| JAN/FEB/MAR           | 9             | 0         | 0             | JAN/FEB/MAR           | 364                      | 0                       | 0                                            |
| APR/MAY/JUNE          | 15            | 0         | 0             | APR/MAY/JUNE          | 75                       | 0                       | 0                                            |

## GOALS AND ACTUAL NEW CLUBS CUMULATIVE